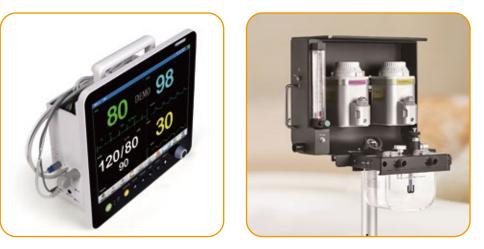

# BM0210 Vet

Veterinary animal monitor

- ▶ 12" color TFT LCD screen with multi channel waveforms display
- Rechargeable high energy built in Li Battery Easy to learn and use, simplified menus and delicated functions keys
- Easy connecting with central monitoring system
- 96 hours data storage
- Monitors end-tidal CO2 and inspired CO2 accuracy at high respiration rates
- Gas monitoring with cutting edge water filter tube

# BM0208A

Veterinary Vital Signs Monitor

- 7.1" coloured and bright LCD screen;
- Parameters: SpO2, ECG, Heart Rate, NIBP, TEMP\*2, RESP,
- ETCO2-sidestream;
- Suitable for cat, dog, horse patients ;
- 72 hours graphic and tabular trends of all parameters;
- 32 seconds full-disclosure waveform review
- 500 NIBP and SpO2 measurement data can be stored and recalled;
- 3-level audible and visual alarms and alarm events can be stored and reviewed.
- 100M Base-T Ethernet Interface, Support to connect to IPMS8000
- Patient Management System;
- Special designed SpO2 technology with adjustable emitting light and a wide range measurement for veterinary
- Special designed ECG technology with high input impedance to suit for different size of veterinaries
- Special designed NIBP technology with different size of NIBP cuffs for veterinaries
- Sidestream technology accommodates intubated and non-intubated animals
- Unique Designed LOGO for veterinary use only
- Ergonomically designed handle to fit your hand comfortably
- Can link with IPMS8000 intelligent patient monitor system
- Multi-language: English, Chinese, French, Spanish, Germany