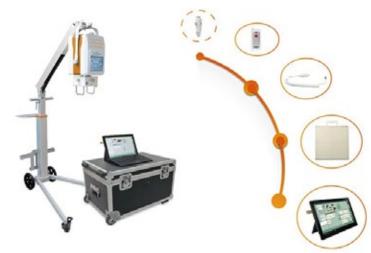

### Vet Digital Imaging System

- 100mA high frequency and presentation of veterinary software in a compact design
- Maximum output power of 5.6kW and high voltage generator to meet different needs
- High capacity lithium battery for long standby and multiple exposure modes
- Real-time battery level indicator
- Touchscreen user and APR
- ▶ Integrated Film Focus Distance Measurement (SID Ruler)
- Powerful and effective LED collimator light
- Lightweight and compact design
- Shooting with remote control
- Multiple protection and automatic error message notification
- Special transport box for safe transport and travel

### BMV X-Ray Unit PORTABLE HIGH FREQUENCY 100 MA X-RAY DEVICE

Light Small With Veterinary Software