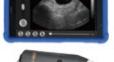

# **BPU60 Vet**

### Ultra-portable Color Doppler Ultrasound System

- New"Pure imaging diagnosis" platform
- Excellent for cardiac, vascular, obstetrical and abdominal imaging etc
- Support high and low frequency phased array probe
- QuickScan optimized function
- Special patented BMV's veterinary software
- Breakthrough ergonomics
- ▶ 15" Sharp brand LED monitor
- ▶ 0~45° tilting to view it freely and comfortably
- Two transducer socket, up to 12 types probe meet all of veterinary applications
- Rich Peripherals Ports: (VGA,HDMI,2 USB,S-Video, enthernet ),DICOM
   Optimum imaging quality in the same grade