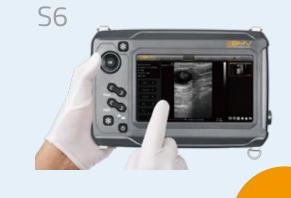

### **S6** Small size, great imaging

Weighing just 1.2kg, the BestScan® S6 is small in size, but big in functionality and features. The S6 was specifically engineered for all aspects of bovine and equine reproductive imaging, as well as for basic equine tendon imaging.

# BestScan<sup>®</sup> S6 Touch

compact touch ultrasound system for large animal scanning

Specifically engineered for all aspect of bovine and equine reproductive imaging, as well as for basic equine tendon imaging

- Excellent image
- Multiple probes (lower TCO)
- Internal battery for 4.5+ hours continuous scan
- Rectal convex probe for a deeper and wider image
- Probe introducer ease shoulder and arm strain
- Left/Right hand operation
- Goggles (optional)