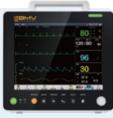

# BM0210 Vet

Veterinary animal monitor

- ▶ 12" color TFT LCD screen with multi channel waveforms display
- Rechargeable high energy built in Li Battery Easy to learn and use, simplified menus and delicated functions keys
- Easy connecting with central monitoring system
- 96 hours data storage
- Monitors end-tidal CO2 and inspired CO2 accuracy at high respiration rates
- Gas monitoring with cutting edge water filter tube