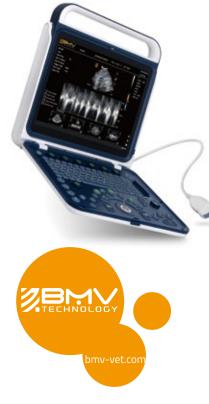

# **BPU60 Vet**

### Ultra-portable Color Doppler Ultrasound System

- New"Pure imaging diagnosis" platform
- Excellent for cardiac, vascular, obstetrical and abdominal imaging etc
- Support high and low frequency phased array probe
- QuickScan optimized function
- Special patented BMV's veterinary software
- Breakthrough ergonomics
- ▶ 15" Sharp brand LED monitor
- ▶ 0~45° tilting to view it freely and comfortably
- Two transducer socket, up to 12 types probe meet all of veterinary applications
- Rich Peripherals Ports: (VGA,HDMI,2 USB,S-Video, enthernet ),DICOM
   Optimum imaging quality in the same grade