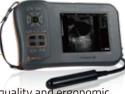

### Full Digital B/W Ultrasound System

- Light weight, only 0.6kg;
- 5.8 inch WVGA LCD and excellent imaging quality and ergonomic design;
- Versatile and easy use for all veterinary applications on bovine, equine, swine, etc;
- Li-ion battery with 3 operating hours;
- Images and videos export via USB 2.0 with 450 frame cine loop inside;
- Software & Report for reproductive system, and measurement for distance, area, circumference, volume, angel, heart rate, etc.