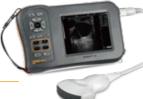

## BCU70 Vet

Portable Veterinary Ultrasound

Compact veterinary color doppler system with professional measurement, calculation packages and specialized veterinary exam modes, bedwarks, and high donsity transducers for vetering

bodymarks, and high density transducers for veterinary application. These enable veterinarians to diagnose in anytime and anywhere with great confidence.

- Highly intuitive layout.
- Adaptive Image Micro-environment Enhancement (AIME).
- Tissue Harmonic Imaging (THI).
- Tissue Specific Imaging (TSI).
- 15" LCD monitor with over 150? viewing angle.
- Backlit control keys and Qwerty keyboard.
- Low fan noise and heat.
- 4 wheels swivel multi-functional trolley cart.
- 3 probe connectors (with expanding transducers connectors).
- 4 USB ports.
- Extended interface.
- DICOM 3.0.