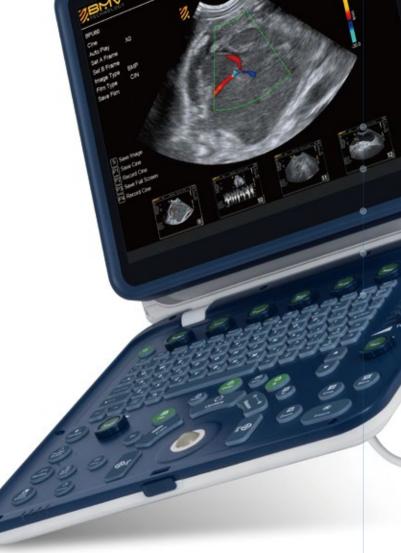

# BPU60 Vet Mobility Innovative Design

- Light Weight(7.5kg)
- ▶ 15" High Resolution LED(rotatable 0°~45°)
- ▶ Built-in Battery(120 minutes) for off-site, emergency care
- ► Dual active probe connectors
- Built-in probe holders
- Rich Peripherals Ports (LAN,VGA,HDMI,USB,Video,Remote)
- Ergnomic Trolley(Accessory box, printer&probe holders)

# all your clinical needs

The BPU60 Vet provides all the power you need for today's challenging veterinary clinical environment, yet remain ultra-portable, ultra-affordable. With its cutting-edge imaging technologies, comprehensive functions, precise and intuitive workflow, ergnomic and eco-friendly design, versatile transducers for different diagnosis of Abdomen, Obstetrics, Cardiology, Small parts, Vascular, Tendon, etc., we firmly believe the BPU60 to be the very best portable Equine, Farm & Small Animals ultrasound in its class today.

### Ultra-portable Color Doppler Ultrasound System

- New"Pure imaging diagnosis" platform
- Excellent for cardiac, vascular, obstetrical and abdominal imaging etc
- Support high and low frequency phased array probe
- QuickScan optimized function
- Special patented BMV's veterinary software
- Breakthrough ergonomics
- ▶ 15" Sharp brand LED monitor
- ▶ 0~45° tilting to view it freely and comfortably
- Two transducer socket, up to 12 types probe meet all of veterinary applications
- Rich Peripherals Ports: (VGA,HDMI,2 USB,S-Video, enthernet ),DICOM
   Optimum imaging quality in the same grade