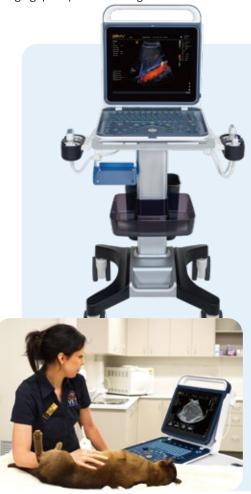

# BPU60 Vet Mobility Innovative Design

- Light Weight(7.5kg)
- ▶ 15" High Resolution LED(rotatable 0°~45°)
- ▶ Built-in Battery(120 minutes) for off-site, emergency care
- ► Dual active probe connectors
- Built-in probe holders
- Rich Peripherals Ports (LAN,VGA,HDMI,USB,Video,Remote)
- Ergnomic Trolley(Accessory box, printer&probe holders)

# all your clinical needs

The BPU60 Vet provides all the power you need for today's challenging veterinary clinical environment, yet remain ultra-portable, ultra-affordable. With its cutting-edge imaging technologies, comprehensive functions, precise and intuitive workflow, ergnomic and eco-friendly design, versatile transducers for different diagnosis of Abdomen, Obstetrics, Cardiology, Small parts, Vascular, Tendon, etc., we firmly believe the BPU60 to be the very best portable Equine, Farm & Small Animals ultrasound in its class today.