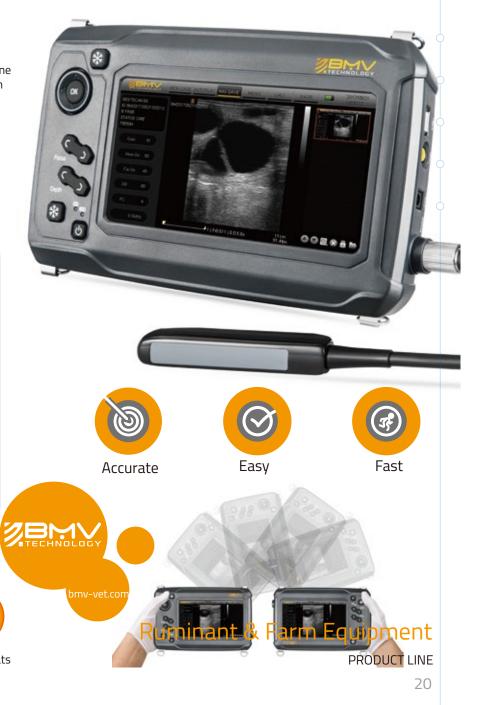

### **Ruminant & Farm Equipment**

S6 / PT50C Vet / PT60 Vet / S10 / S9 / S8 / S6 / S6 Lite / S5 / S3 / S4 / S1 ai / S2 / S1(BF-8) / S1 em / L60RL / L60RC / S1sa / L70 / M50

# Ruminant & Farm Equipment