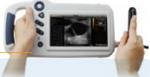

# BPU60 Vet Mobility Innovative Design

- Light Weight(7.5kg)
- ▶ 15" High Resolution LED(rotatable 0°~45°)
- ▶ Built-in Battery(120 minutes) for off-site, emergency care
- ► Dual active probe connectors
- Built-in probe holders
- Rich Peripherals Ports (LAN,VGA,HDMI,USB,Video,Remote)
- Ergnomic Trolley(Accessory box, printer&probe holders)

# all your clinical needs

The BPU60 Vet provides all the power you need for today's challenging veterinary clinical environment, yet remain ultra-portable, ultra-affordable. With its cutting-edge imaging technologies, comprehensive functions, precise and intuitive workflow, ergnomic and eco-friendly design, versatile transducers for different diagnosis of Abdomen, Obstetrics, Cardiology, Small parts, Vascular, Tendon, etc., we firmly believe the BPU60 to be the very best portable Equine, Farm & Small Animals ultrasound in its class today.