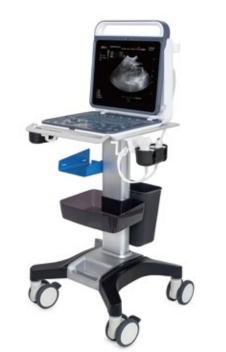

# BPU60 Vet Mobility Innovative Design

- Light Weight(7.5kg)
- ▶ 15" High Resolution LED(rotatable 0°~45°)
- ▶ Built-in Battery(120 minutes) for off-site, emergency care
- ► Dual active probe connectors
- Built-in probe holders
- Rich Peripherals Ports (LAN,VGA,HDMI,USB,Video,Remote)
- Ergnomic Trolley(Accessory box, printer&probe holders)

# all your clinical needs

The BPU60 Vet provides all the power you need for today's challenging veterinary clinical environment, yet remain ultra-portable, ultra-affordable. With its cutting-edge imaging technologies, comprehensive functions, precise and intuitive workflow, ergnomic and eco-friendly design, versatile transducers for different diagnosis of Abdomen, Obstetrics, Cardiology, Small parts, Vascular, Tendon, etc., we firmly believe the BPU60 to be the very best portable Equine, Farm & Small Animals ultrasound in its class today.