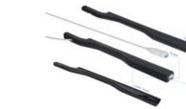

### IFR<sup>™</sup> Probe Introducer

Probe Introducer enables fast and accurate diagnosis for an optimize on-farm workflow which allows you to provide animals with increased safety during diagnosis. This leads to enhanced veterinarians confidence and an improved diagnosis experience.