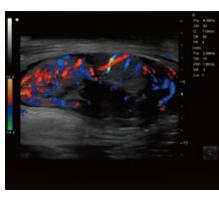

### BestScan<sup>®</sup> Wireless Color Doppler Equine, Small & Farm Animals

- → 4K resolution, and best-in-class processing
- ► Unmatched B&THI,M and colors Doppler(color Doppler,Power, PW
- mode) imaging
- Unbelievable experiences thanks to exceptional performance
- Modular, Maintenance-free, future-proof platform
- Power to go, 14 hours working time, wireless charging
- Broad-bandwidth phased/linear/curved/rectal array transducer
- Special patented BMV's veterinary software

BestScan® S10 is wireless color Doppler ultrasound system with the exciting breakthrough in technology such as AI for better images, wireless freedom, works on popular smart device, specifically engineered for all aspects of bovine, equine, pig, sheep and goats reproductive imaging, as well as for equine tendon imaging.

# **S10**

Wireless Color Doppler Ultrasound System

- ► IP67 waterproof performance
- ▶ 4K resolution, and best-in-class processing
- Unmatched B&THI,M and colors Doppler (color Doppler, Power, PW mode) imaging
- Unbelievable experiences thanks to exceptional performance
- Modular, Maintenance-free, future-proof platform
- ▶ Power to go, 14 hours working time, wireless charging
- Broad-bandwidth phased/linear/curved/rectal array transducer (12 to 1 MHz operating frequency range)
- Special patented BMV's veterinary software
- ▶ Wide range of clinical applications such as: Cardiac, Abdominal,
- Rectal and more
- ▶ Can be used by vet cardiologists, general vet practitioners&professionals in a wide range of settings such as equine, bovine, small animal hospital;