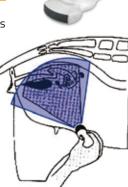

### IFR<sup>™</sup> Probe Introducer

Probe Introducer enables fast and accurate diagnosis for an optimize on-farm workflow which allows you to provide animals with increased safety during diagnosis. This leads to enhanced veterinarians confidence and an improved diagnosis experience.