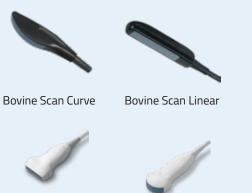

age processing



Million .

### **S6** Small size, great imaging

Weighing just 1.2kg, the BestScan® S6 is small in size, but big in functionality and features. The S6 was specifically engineered for all aspects of bovine and equine reproductive imaging, as well as for basic equine tendon imaging.











# BestScan<sup>®</sup> S6 Touch

compact touch ultrasound system for large animal scanning

Specifically engineered for all aspect of bovine and equine reproductive imaging, as well as for basic equine tendon imaging

- Excellent image
- Multiple probes (lower TCO)
- Internal battery for 4.5+ hours continuous scan
- Rectal convex probe for a deeper and wider image
- Probe introducer ease shoulder and arm strain
- Left/Right hand operation
- Goggles (optional)

### **Support Probes**



Equine Scan Linear

**Ovine Scan Convex** 

## Applications





Equine



Bovine beef/dairy

Sheep - goats





# **S10**

Wireless Color Doppler Ultrasound System

- ► IP67 waterproof performance
- ▶ 4K resolution, and best-in-class processing
- Unmatched B&THI,M and colors Doppler (color Doppler, Power, PW mode) imaging
- Unbelievable experiences thanks to exceptional performance
- Modular, Maintenance-free, future-proof platform
- ▶ Power to go, 14 hours working time, wireless charging
- Broad-bandwidth phased/linear/curved/rectal array transducer (12 to 1 MHz operating frequency range)
- Special patented BMV's veterinary software
- ▶ Wide range of clinical applications such as: Cardiac, Abdominal,
- Rectal and more
- ▶ Can be used by vet cardiologists, general vet practitioners&prof