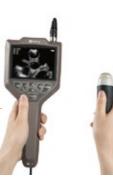

# BPU60 Vet Mobility Innovative Design

- Light Weight(7.5kg)
- ▶ 15" High Resolution LED(rotatable 0°~45°)
- ▶ Built-in Battery(120 minutes) for off-site, emergency care
- ► Dual active probe connectors
- Built-in probe holders
- Rich Peripherals Ports (LAN,VGA,HDMI,USB,Video,Remote)
- Ergnomic Trolley(Accessory box, printer&probe holders)

# all your clinical needs

The BPU60 Vet provides all the power you need for today's challenging veterinary clinical environment, yet remain ultra-portable, ultra-affordable. With its cutting-edge imaging technologies, comprehensive functions, precise and intuitive workflow, ergnomic and eco-friendly design, versatile transducers for different diagnosis of Abdomen, Obstetrics, Cardiology, Small parts, Vascular, Tendon, etc., we firmly believe the BPU60 to be the very best portable Equine, Farm & Small Animals ultrasound in its class today.