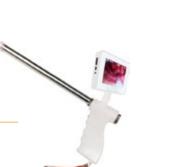

# BPU60 Vet Mobility Innovative Design

- Light Weight(7.5kg)
- ▶ 15" High Resolution LED(rotatable 0°~45°)
- ▶ Built-in Battery(120 minutes) for off-site, emergency care
- ► Dual active probe connectors
- Built-in probe holders
- Rich Peripherals Ports (LAN,VGA,HDMI,USB,Video,Remote)
- Ergnomic Trolley(Accessory box, printer&probe holders)