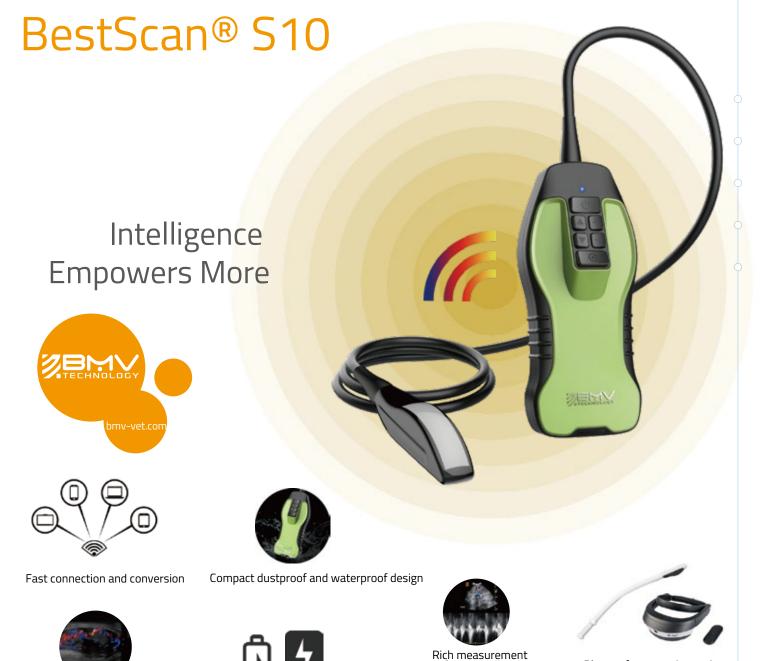

# **S10**

### BestScan<sup>®</sup> Wireless Color Doppler Equine, Small & Farm Animals

- → 4K resolution, and best-in-class processing
- ► Unmatched B&THI,M and colors Doppler(color Doppler,Power, PW
- mode) imaging
- Unbelievable experiences thanks to exceptional performance
- Modular, Maintenance-free, future-proof platform
- Power to go, 14 hours working time, wireless charging
- Broad-bandwidth phased/linear/curved/rectal array transducer
- Special patented BMV's veterinary software

BestScan® S10 is wireless color Doppler ultrasound system with the exciting breakthrough in technology such as AI for better images, wireless freedom, works on popular smart device, specifically engineered for all aspects of bovine, equine, pig, sheep and goats reproductive imaging, as well as for equine tendon imaging.

# **S10**

Wireless Color Doppler Ultrasound System

- ► IP67 waterproof performance
- ▶ 4K resolution, and best-in-class processing
- Unmatched B&THI,M and colors Doppler (color Doppler, Power, PW mode) imaging
- Unbelievable experiences thanks to exceptional performance
- Modular, Maintenance-free, future-proof platform
- ▶ Power to go, 14 hours working time, wireless charging
- Broad-bandwidth phased/linear/curved/rectal array transducer (12 to 1 MHz operating frequency range)
- Special patented BMV's veterinary software
- ▶ Wide range of clinical applications such as: Cardiac, Abdominal,
- Rectal and more
- ▶ Can be used by vet cardiologists, general vet practitioners&professionals in a wide range of settings such as equine, bovine, small animal hospital;