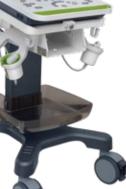

# BPU60 Vet Mobility Innovative Design

- Light Weight(7.5kg)
- ▶ 15" High Resolution LED(rotatable 0°~45°)
- ▶ Built-in Battery(120 minutes) for off-site, emergency care
- ► Dual active probe connectors
- Built-in probe holders
- Rich Peripherals Ports (LAN,VGA,HDMI,USB,Video,Remote)
- Ergnomic Trolley(Accessory box, printer&probe holders)

# all your clinical needs

The BPU60 Vet provides all the power you need for today's challenging veterinary clinical environment, yet remain ultra-portable, ultra-affordable. With its cutting-edge imaging technologies, comprehensive functions, precise and intuitive workflow, ergnomic and eco-friendly design, versatile transducers for different diagnosis of Abdomen, Obstetrics, Cardiology, Small parts, Vascular, Tendon, etc., we firmly believe the BPU60 to be the very best portable Equine, Farm & Small Animals ultrasound in its class today.