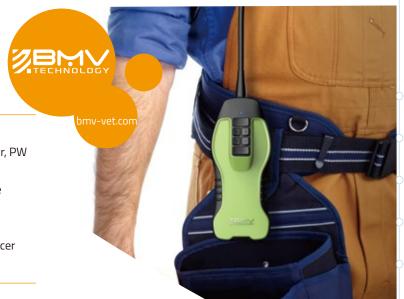

# **S10**

### BestScan<sup>®</sup> Wireless Color Doppler Equine, Small & Farm Animals

- → 4K resolution, and best-in-class processing
- ► Unmatched B&THI,M and colors Doppler(color Doppler,Power, PW
- mode) imaging
- Unbelievable experiences thanks to exceptional performance
- Modular, Maintenance-free, future-proof platform
- Power to go, 14 hours working time, wireless charging
- Broad-bandwidth phased/linear/curved/rectal array transducer
- Special patented BMV's veterinary software

BestScan® S10 is wireless color Doppler ultrasound system with the exciting breakthrough in technology such as AI for better images, wireless freedom, works on popular smart device, specifically engineered for all aspects of bovine, equine, pig, sheep and goats reproductive imaging, as well as for equine tendon imaging.

# **S10**

Wireless Color Doppler Ultrasound System

- ► IP67 waterproof performance
- ▶ 4K resolution, and best-in-class processing
- Unmatched B&THI,M and colors Doppler (color Doppler, Power, PW mode) imaging
- Unbelievable experiences thanks to exceptional performance
- Modular, Maintenance-free, future-proof platform
- ▶ Power to go, 14 hours working time, wireless charging
- Broad-bandwidth phased/linear/curved/rectal array transducer (12 to 1 MHz operating frequency range)
- Special patented BMV's veterinary software
- ▶ Wide range of clinical applications such as: Cardiac, Abdominal,
- Rectal and more
- ▶ Can be used by vet cardiologists, general vet practitioners&professionals in a wide range of settings such as equine, bovine, small animal hospital;