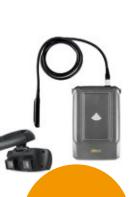

# ImageVue

### Vet Digital Imaging System

- 100mA high frequency and presentation of veterinary software in a compact design
- Maximum output power of 5.6kW and high voltage generator to meet different needs
- High capacity lithium battery for long standby and multiple exposure modes
- Real-time battery level indicator
- Touchscreen user and APR
- ▶ Integrated Film Focus Distance Measurement (SID Ruler)
- Powerful and effective LED collimator light
- Lightweight and compact design
- Shooting with remote control
- Multiple protection and automatic error message notification
- Special transport box for safe transport and travel

### BMV X-Ray Unit PORTABLE HIGH FREQUENCY 100 MA X-RAY DEVICE

Light Small With Veterinary Software