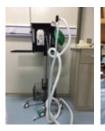

# ImageVue

### Vet Digital Imaging System

- 100mA high frequency and presentation of veterinary software in a compact design
- Maximum output power of 5.6kW and high voltage generator to meet different needs
- High capacity lithium battery for long standby and multiple exposure modes
- Real-time battery level indicator
- Touchscreen user and APR
- ▶ Integrated Film Focus Distance Measurement (SID Ruler)
- Powerful and effective LED collimator light
- Lightweight and compact design
- Shooting with remote control
- Multiple protection and automatic error message notification
- Special transport box for safe transport and travel

### BMV X-Ray Unit PORTABLE HIGH FREQUENCY 100 MA X-RAY DEVICE

Light Small With Veterinary Software