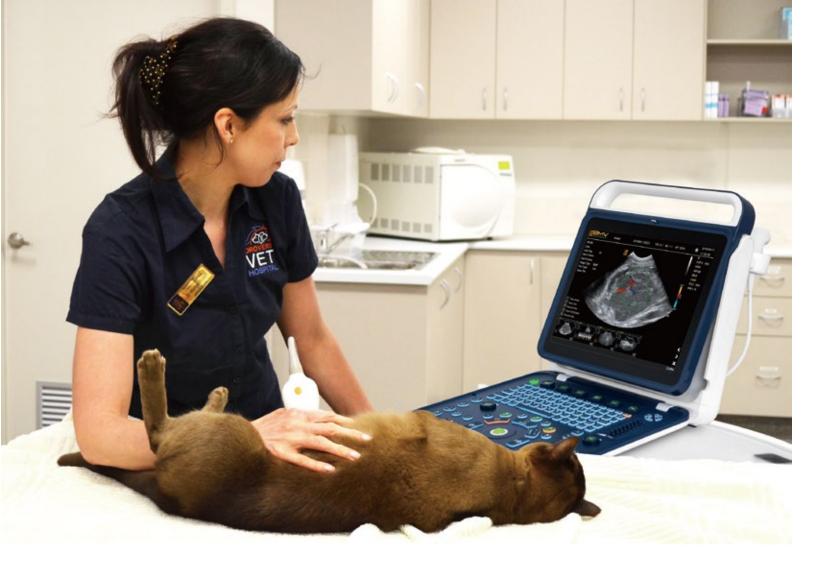

# BPU60 Vet Mobility Innovative Design

- Light Weight(7.5kg)
- ▶ 15" High Resolution LED(rotatable 0°~45°)
- ▶ Built-in Battery(120 minutes) for off-site, emergency care
- ► Dual active probe connectors
- Built-in probe holders
- Rich Peripherals Ports (LAN,VGA,HDMI,USB,Video,Remote)
- Ergnomic Trolley(Accessory box, printer&probe holders)

# all your clinical needs

The BPU60 Vet provides all the power you need for today's challenging veterinary clinical environment, yet remain ultra-portable, ultra-affordable. With its cutting-edge imaging technologies, comprehensive functions, precise and intuitive workflow, ergnomic and eco-friendly design, versatile transducers for different diagnosis of Abdomen, Obstetrics, Cardiology, Small parts, Vascular, Tendon, etc., we firmly believe the BPU60 to be the very best portable Equine, Farm & Small Animals ultrasound in its class today.