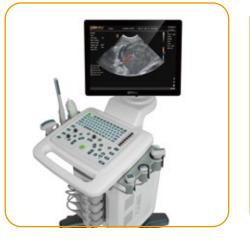

### Doppler ultrasound scanner

- Sleek and lightweight console with a small footprint
- Wide-angle 15" high resolution LED with articulated arm for easy viewing and safe system movement;
- MicroFine™ Focusing technology
- Patented fusion signal progressing technique
- Tissue Harmonic Imaging
- QuickScan optimized function
- Adaptive color and adaptive Doppler
- Preset clinical applications
- Fully DICOM 3.0 connectivity improves imaging data management
- Optimum imaging quality in the same grade