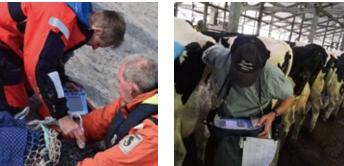

### BestScan<sup>®</sup> Wireless Color Doppler Equine, Small & Farm Animals

- → 4K resolution, and best-in-class processing
- ► Unmatched B&THI,M and colors Doppler(color Doppler,Power, PW
- mode) imaging
- Unbelievable experiences thanks to exceptional performance
- Modular, Maintenance-free, future-proof platform
- Power to go, 14 hours working time, wireless charging
- Broad-bandwidth phased/linear/curved/rectal array transducer
- Special patented BMV's veterinary software

BestScan® S10 is wireless color Doppler ultrasound system with the exciting breakthrough in technology such as AI for better images, wireless freedom, works on popular smart device, specifically engineered for all aspects of bovine, equine, pig, sheep and goats reproductive imaging, as well as for equine tendon imaging.

# **S10**

Wireless Color Doppler Ultrasound System

- ► IP67 waterproof performance
- ▶ 4K resolution, and best-in-class processing
- Unmatched B&THI,M and colors Doppler (color Doppler, Power, PW mode) imaging
- Unbelievable experiences thanks to exceptional performance
- Modular, Maintenance-free, future-proof platform
- ▶ Power to go, 14 hours working time, wireless charging
- Broad-bandwidth phased/linear/curved/rectal array transducer (12 to 1 MHz operating frequency range)
- Special patented BMV's veterinary software
- ▶ Wide range of clinical applications such as: Cardiac, Abdominal,
- Rectal and more
- ▶ Can be used by vet cardiologists, general vet practitioners&professionals in a wide range of settings such as equine, bovine, small animal hospital;