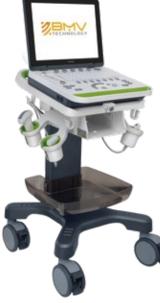

# **BPU60 Vet**

### Ultra-portable Color Doppler Ultrasound System

- New"Pure imaging diagnosis" platform
- Excellent for cardiac, vascular, obstetrical and abdominal imaging etc
- Support high and low frequency phased array probe
- QuickScan optimized function
- Special patented BMV's veterinary software
- Breakthrough ergonomics
- ▶ 15" Sharp brand LED monitor
- ▶ 0~45° tilting to view it freely and comfortably
- Two transducer socket, up to 12 types probe meet all of veterinary applications
- Rich Peripherals Ports: (VGA,HDMI,2 USB,S-Video, enthernet ),DICOM
   Optimum imaging quality in the same grade