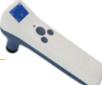

# DBP-8

Doppler blood pressure diagnosis system

- Aneroid Sphygmomanometer, no pollution
- Integrated sphygmomanometer, easy to operate
- Specialized probe with high sensitivity
- Abundant vascular doppler menu
- Multiple size cuff, feasible to different animals
- Display vascular sound volume and parameter
- Turn off when no using
- Both of battery and AC power supply