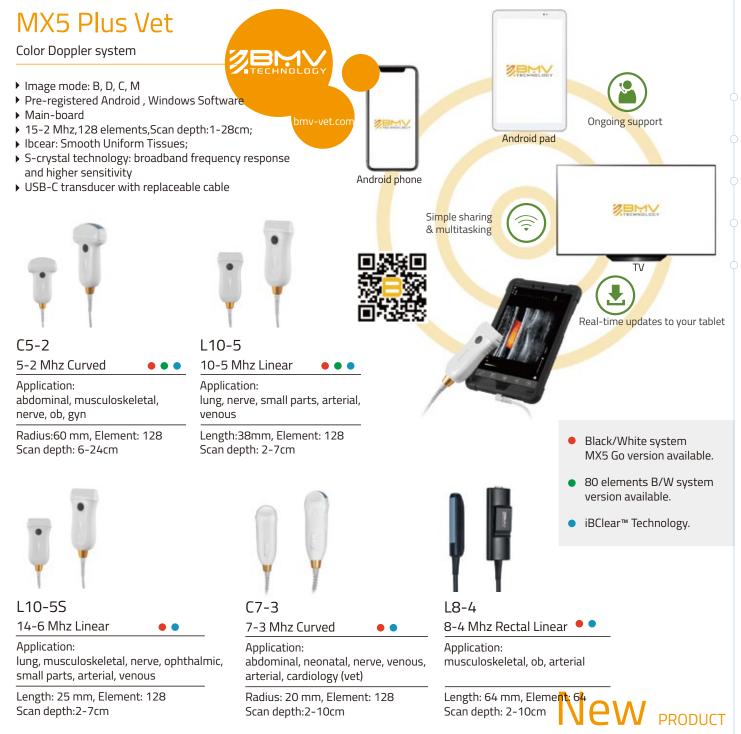

future-proof platform
- Power to go, 14 hours working time, wireless charging
- Broad-bandwidth phased/linear/curved/rectal array transducer
- Special patented BMV's veterinary software

BestScan® S10 is wireless color Doppler ultrasound system with the exciting breakthrough in technology such as AI for better images, wireless freedom, works on popular smart device, specifically engineered for all aspects of bovine, equine, pig, sheep and goats reproductive imaging, as well as for equine tendon imaging.





Full High-tech Probes Family, Comprehensive Vet Clinical Applications Clear imaging quality with more than 12 different professional transducers





Intelligent HD imaging

Long continuous working time

Rich measurement software packages

Plenty of accessories options

New product





# ImageVue

### Vet Digital Imaging System

- 100mA high frequency and presentation of veterinary software in a compact design
- Maximum output power of 5.6kW and high voltage generator to meet different needs
- High capacity lithium battery for long standby and multiple exposure modes
- Real-time battery level indicator
- Touchscreen user and APR
- ▶ Integrated Film Focus Distance Measurement (SID Ruler)
- Powerful and effective LED collimator light
- Lightweight and compact design
- Shooting with remote control
- Multiple protection and automatic error message notification
- Special transport box for safe transport and travel





ZEMV

------

### BMV X-Ray Unit PORTABLE HIGH FREQUENCY 100 MA X-RAY DEVICE

Light Small With Veterinary Software



# **BPU90 Vet**

### Doppler ultrasound